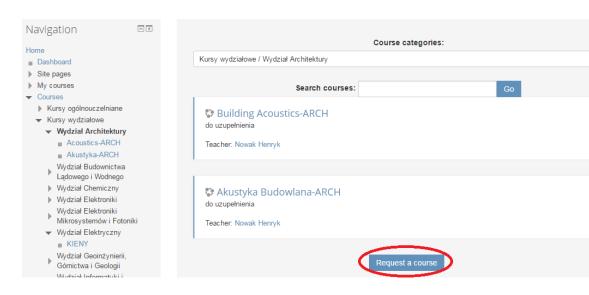

After you log in, you'll have access to various online courses and additional educational materials, exercises etc offered for your faculty and the whole University.

To access some of the courses, you'll have to register for it beforehand. To do it, please click on "Request a course" icon available below the course data.