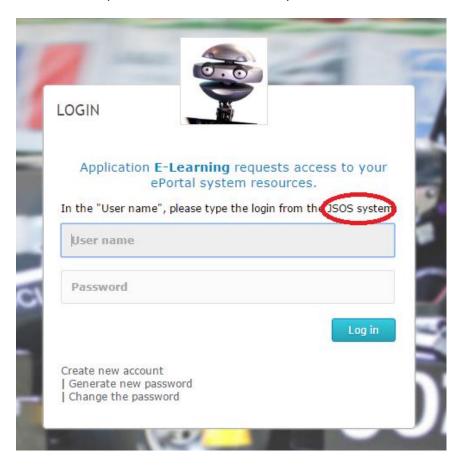

## http://eportal.pwr.edu.pl/

Website is available in Polish, English and German.

To log in, please click "log in" in the right top corner.

You will be transferred to the login website

Username and password are the same as for your JSOS account.