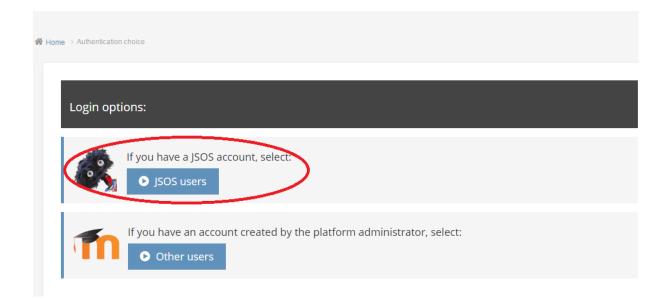

## http://eportal.pwr.edu.pl/

Website is available in Polish, English and German.

To log in, please click "log in" in the right top corner.

You will be transferred to the login website

Username and password are the same as for your JSOS account.