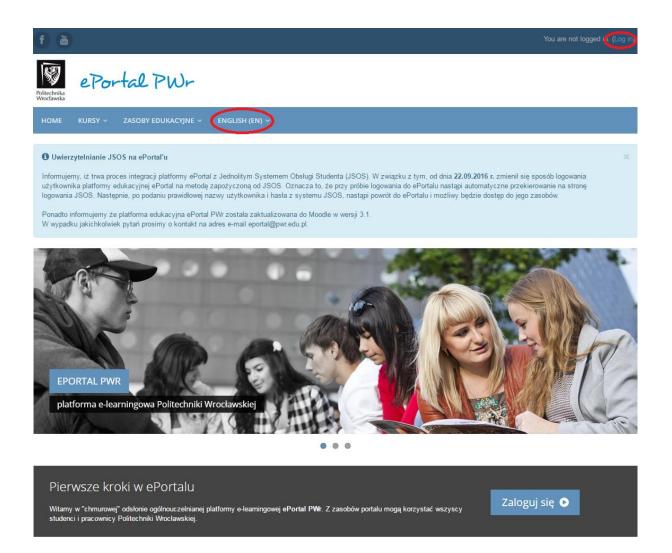

## http://eportal.pwr.edu.pl/

Website is available in Polish, English and German.

To log in, please click "log in" in the right top corner.

You will be transferred to the login website

Username and password are the same as for your JSOS account.